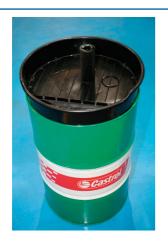

## **Drain Pan for 205L Barrels**

Drain pan designed to fit a standard 205 litre (44 gallon) oil drum. The pan fits snugly around the drum rim and aligns with the barrel inlet for fast, efficient drainage. The pan is 550mm diameter and 105mm deep, there is a built-in filter to prevent contamination and it is manufactured from oil and chemical resistant polythene. A simple and effective solution for draining waste oil from filters etc.

## **Additional Information**

- Oil drain pan designed for use with or 205L (45 gallon) drums.
- Capacity 20L & 600mm diameter.
- Designed to align with barrel inlet for ease of draining. Prevents oil contamination.
- · Manufactured from chemical resistant high density polythene.
- Smaller oil drum bottle & filter drain basin also available. Please see Part no. 6034.