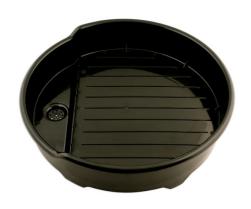

## **Drain Pan for 205L Barrels**

Drain pan designed to fit a standard 205 litre (44 gallon) oil drum. The pan fits snugly around the drum rim and aligns with the barrel inlet for fast, efficient drainage. The pan is 550mm diameter and 105mm deep, there is a built-in filter to prevent contamination and it is manufactured from oil and chemical resistant polythene. A simple and effective solution for draining waste oil from filters etc.

## **Additional Information**

- Oil drain pan designed for use with or 205L (45 gallon) drums.
- Capacity 20L & 600mm diameter.
- Designed to align with barrel inlet for ease of draining. Prevents oil contamination.
- · Manufactured from chemical resistant high density polythene.
- Smaller oil drum bottle & filter drain basin also available. Please see Part no. 6034.